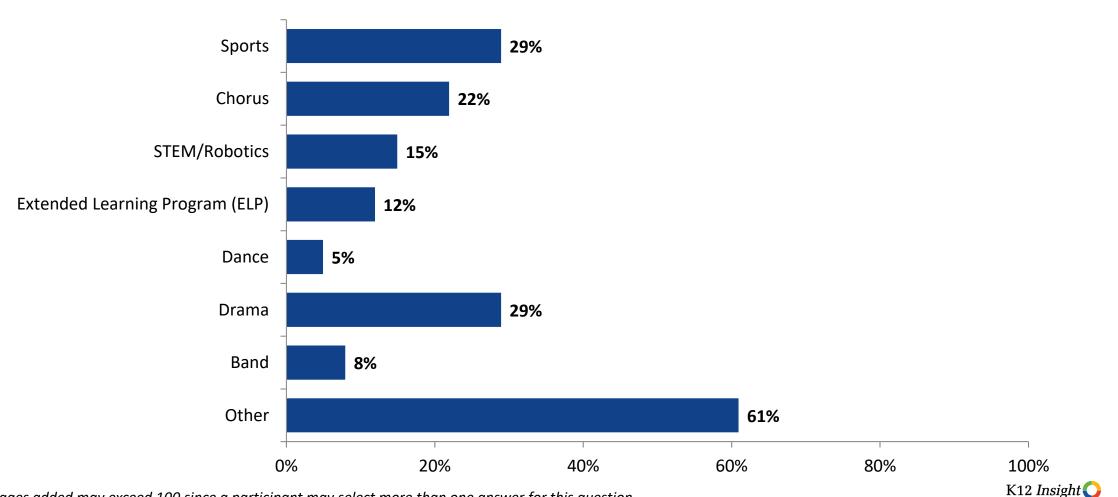

#### Please select the extracurricular activities you participated in.

Please select the extracurricular activities you participated in. (N=208)

Percentages added may exceed 100 since a participant may select more than one answer for this question.