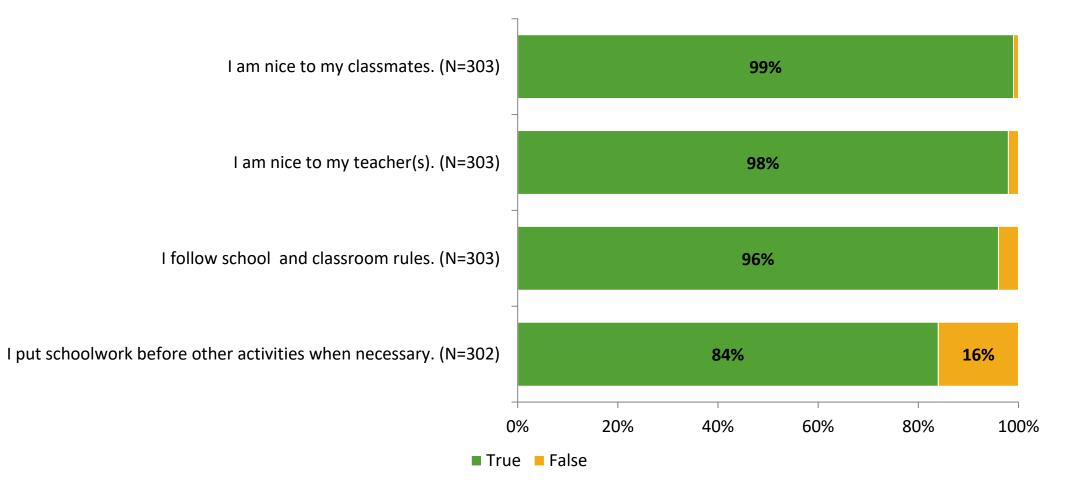

## **Self-Management**

Thinking about how you feel/act most of the time, are the following statements true or false?

K12 Insight 🜔