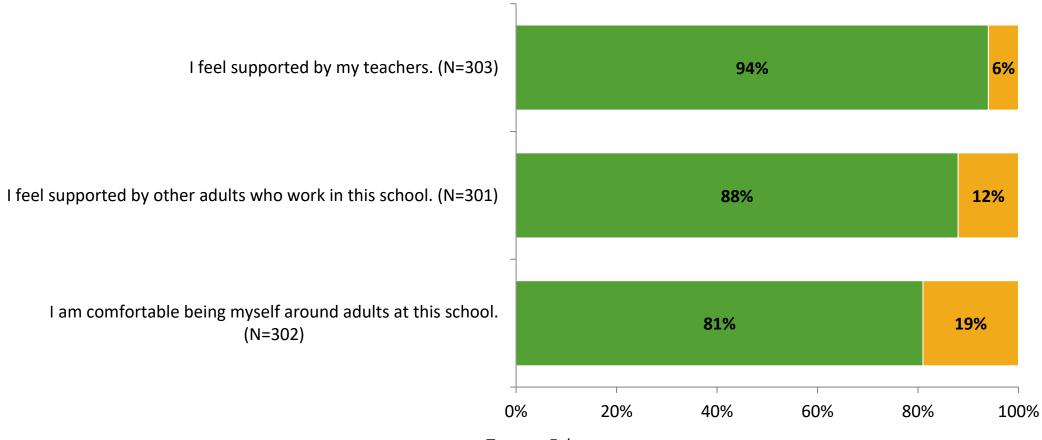

## **Relationships with Adults in School**

Thinking about how you feel/act most of the time, are the following statements true or false?

True False