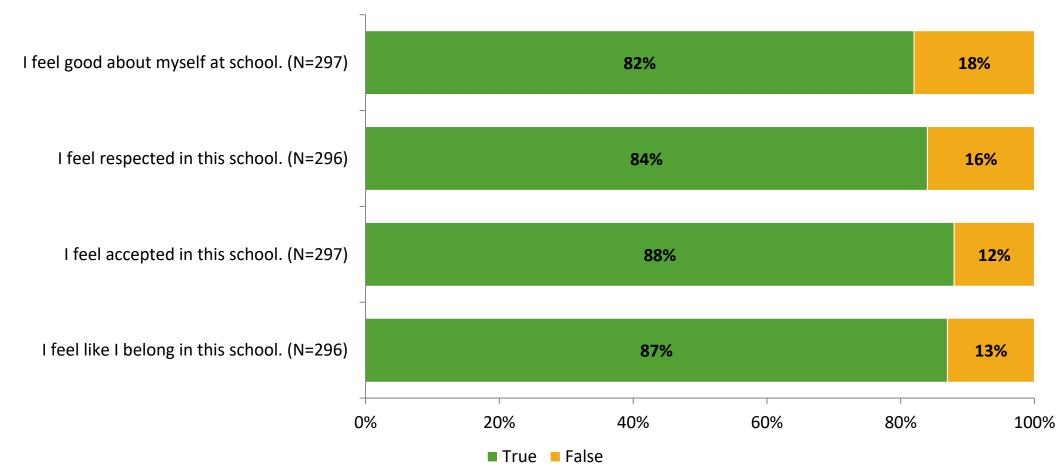

#### Acceptance

Thinking about how you feel/act most of the time, are the following statements true or false?

K12 Insight 🔾