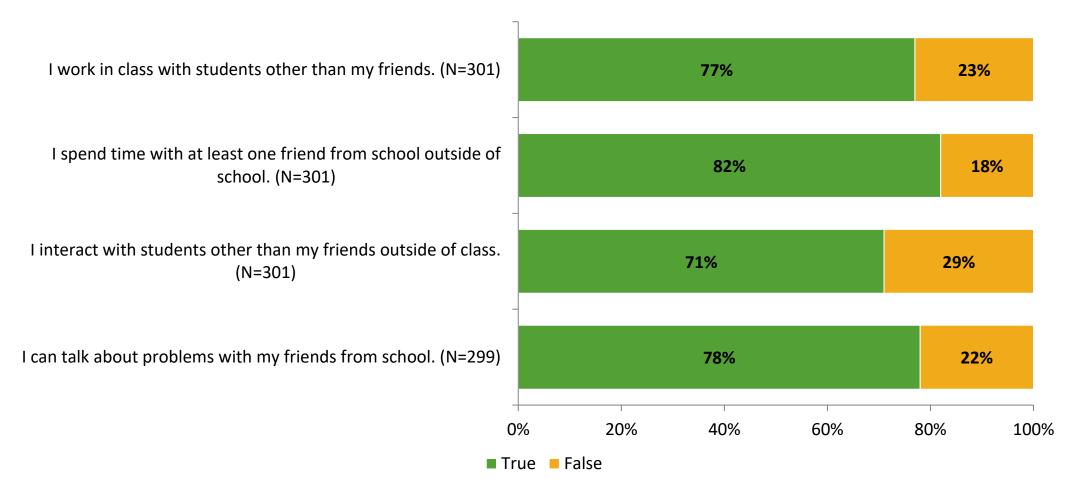

#### **Relationships with Peers**

Thinking about how you feel/act most of the time, are the following statements true or false?

K12 Insight  $\bigcirc$  12