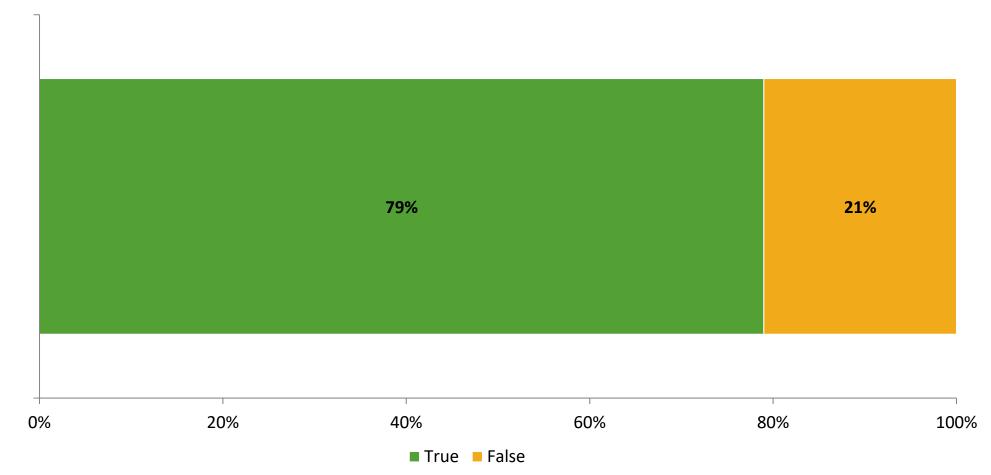

### **Like School**

Thinking about how you feel/act most of the time, is the following statement true or false?

Generally, I like school. (N=291)

K12 Insight 🔾