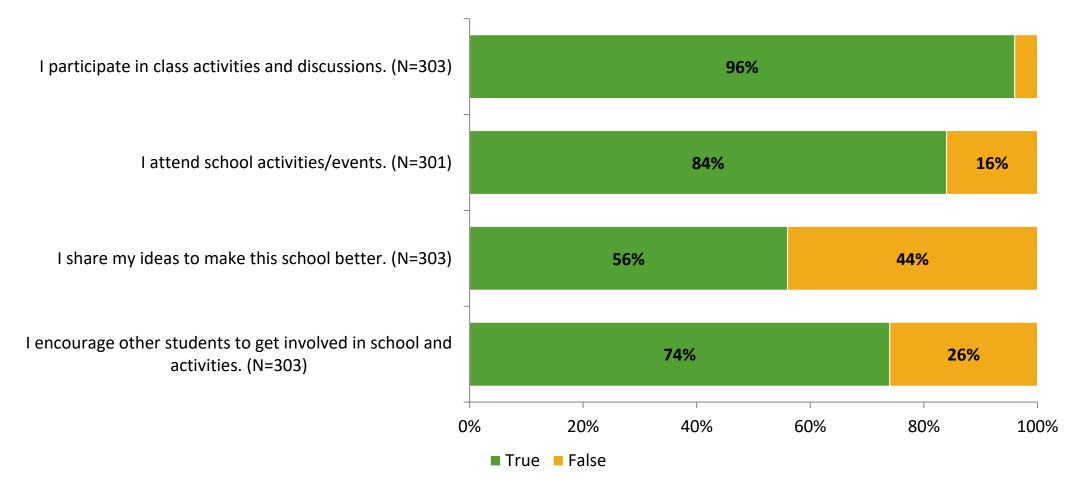

#### Involvement

Thinking about how you feel/act most of the time, are the following statements true or false?