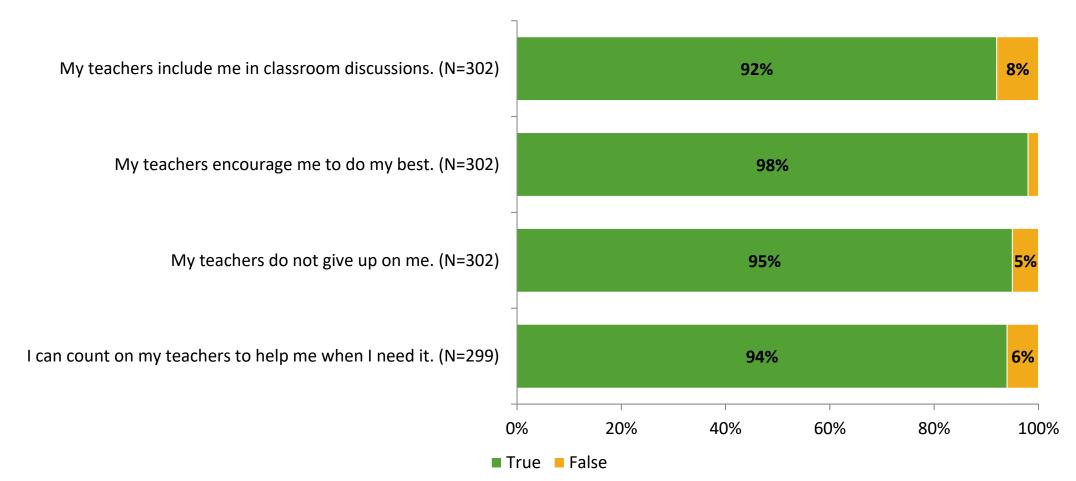

# **Academic Support**

Thinking about how you feel/act most of the time, are the following statements true or false?