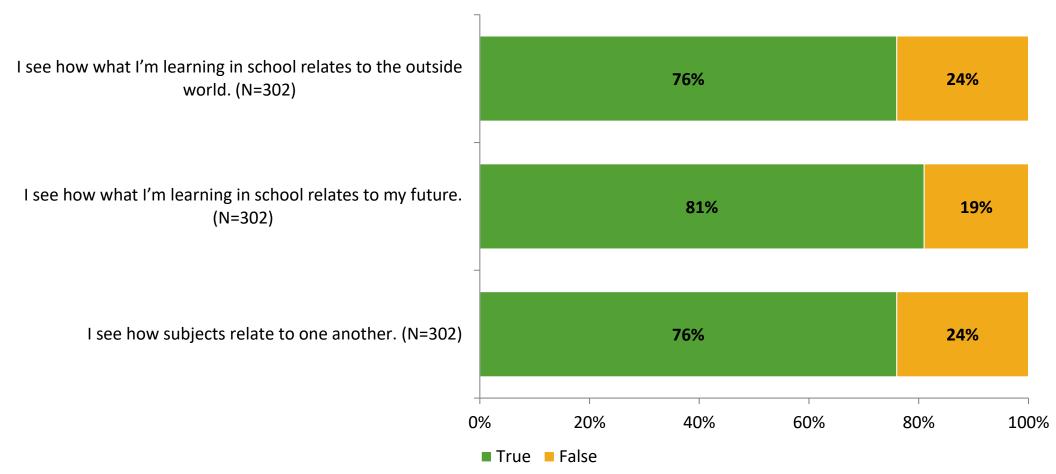

#### Relevance

Thinking about how you feel/act most of the time, are the following statements true or false?

K12 Insight 🔵