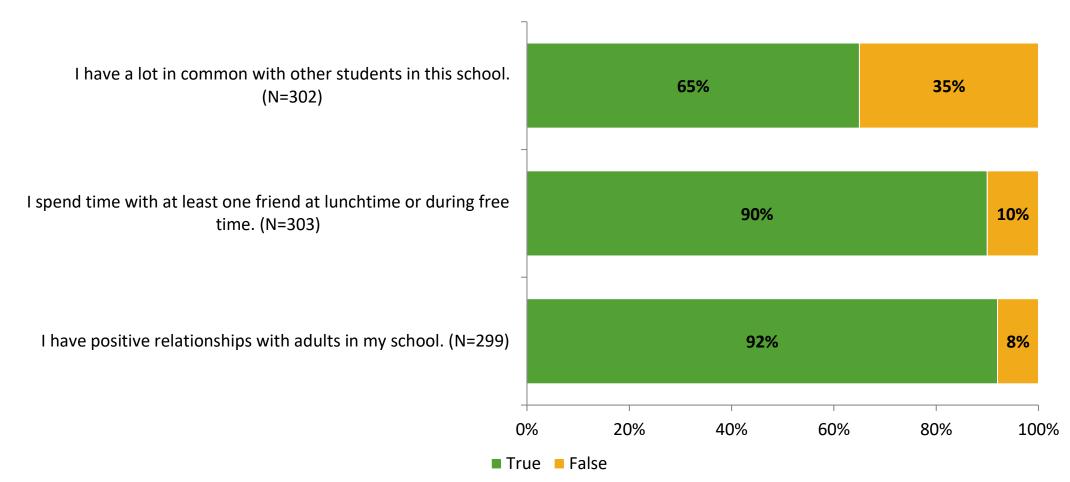

#### **Relationships with Peers**

Thinking about how you feel/act most of the time, are the following statements true or false?

K12 Insight  $\bigcirc$  12

## **Relationships with Adults in School**

Thinking about how you feel/act most of the time, are the following statements true or false?

True False