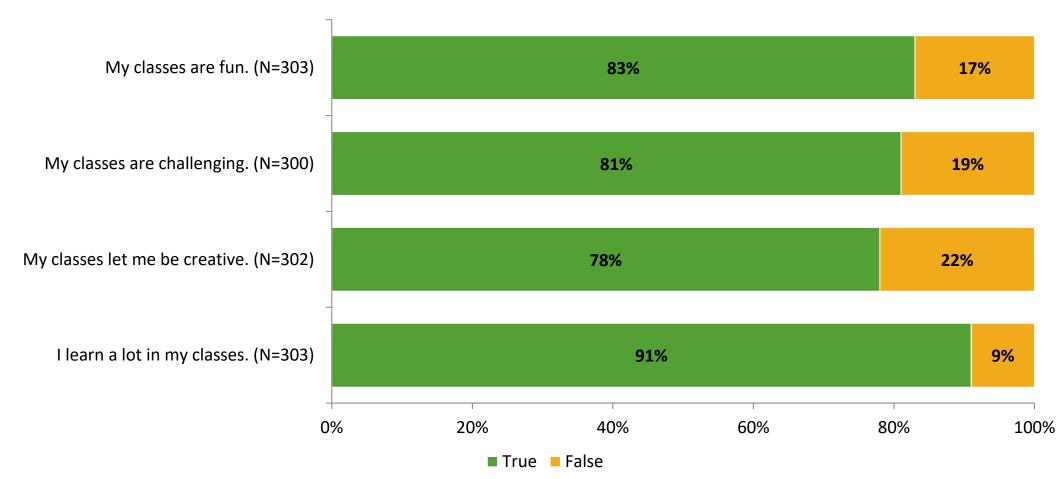

### **Class Experience**

Thinking about how you feel/act most of the time, are the following statements true or false?

K12 Insight 🔾