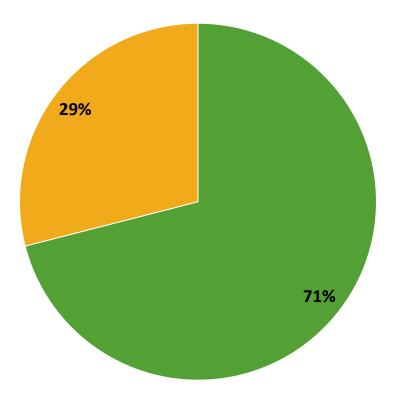

#### **Participation in Extracurricular Activities**

Did you participate in any extracurricular activities this school year? (N=297)

Yes No