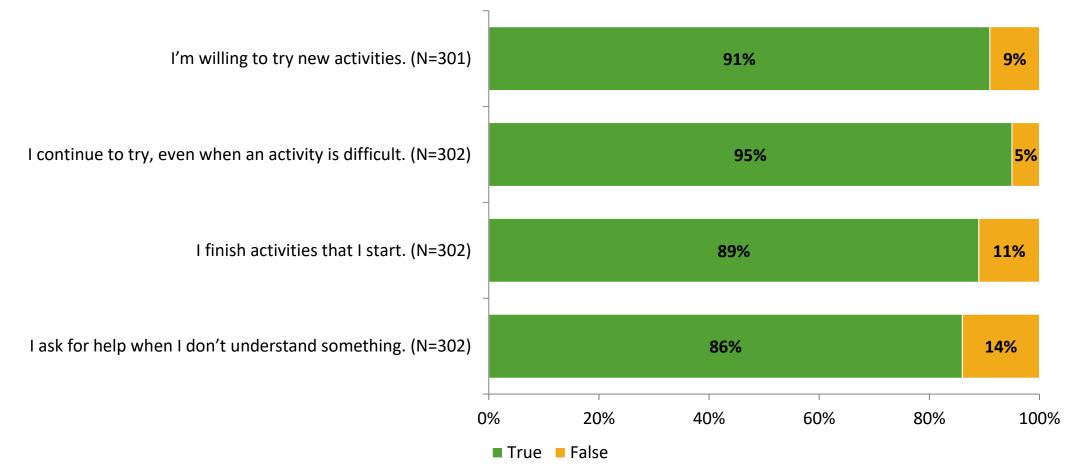

#### Grit

Thinking about how you feel/act most of the time, are the following statements true or false?