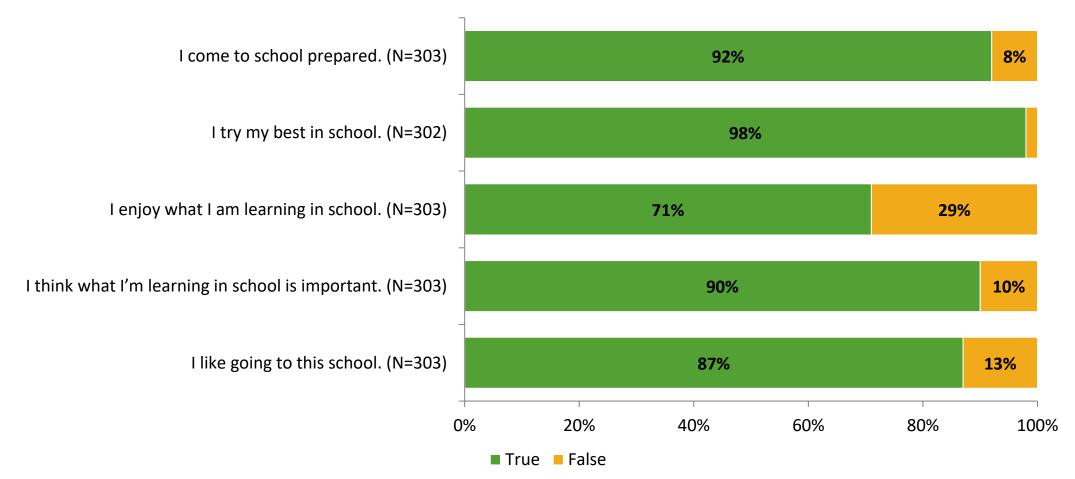

# **Overall Engagement**

Thinking about how you feel/act most of the time, are the following statements true or false?

K12 Insight 🔵